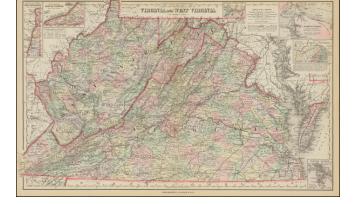

## Gray's New Map Topographical Map of Virginia and West Virginia

| Stock#:    | 89526 |
|------------|-------|
| Map Maker: | Gray  |

Date:1886Place:PhiladelphiaColor:Hand ColoredCondition:VG+Size:27.5 x 16.5 inches

## **Description:**

Scarce map of Virginia and West Virginia, published by OW Gray & Son.

The map is colored by counties and showing towns, roads, railroads, post offices, etc.

Includes insets of Hampton Roads, Norfolk Harbor, the Panhandle and western part of Virginia.

A marvelous detailed map.