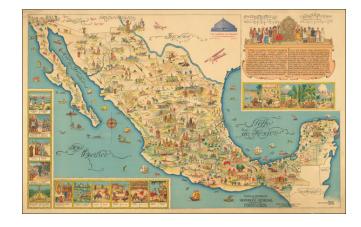

#### Rare Oversized Edition!

Decorative pictorial map of Mexico, drawn by Miguel Gómez Medina for Margaret M. Crane and Eugeino Fischgrund.

An exceptional large format pictorial map, marvelously illustrated throughout, emphasizing the history of Mexico.

Medina's vignettes focus on Mexican history and culture. Each of the vignettes shows scenes of the founding of Mexico, the conquest of Mexico by Cortes, Mexican independence, and cultural events such as a rodeo, a bull-fight, and the national dance. A cartouche in the upper right corner contains a quote from William Prescott stating the splendor and importance of Mexico to the Spanish empire.

Miguel Gómez Medina was a Mexican illustrator and graphic artist and perhaps the most significant Mexican proponent of the Golden Age of Pictorial Mapmaking. Medina was a versatile artist capable of work in a variety of different styles, including Jo Mora and Lucien Boucher.

Eugenio Fischgrund was a publisher in Mexico City of graphic works which showcased Mexican art and folklore, especially regional costumes. Fischgrund was a member of the Acción Democrática Internacional (International Democratic Action) and owner of the publishing house Editorial de Arte, located at Isabel La Catolica, 30-205, Mexico City.