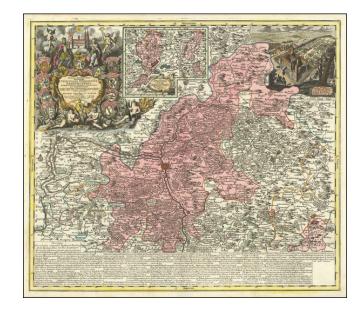

## **Description:**

Finely engraved map of the area around Bamberg in Northern Bavaria, published by Seutter.

The map extends to Schweinfurt, Coburg, the Fichtelgebirge and Erlangen, with an inset map of the then Bamberg owned area in Carinthia/Austria and a view of the Palace at Pommersfelden.

Large pictorial cartouche with eight heraldic shields, cherubs and royalty. Table of chronological explanations below.