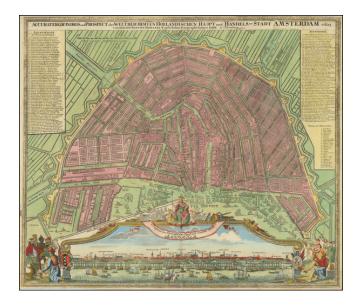

## [ Amsterdam ] Accurater Grundris und Prospect der Weltberuhmten Hollandischen Haupt und Handels-Stadt Amsterdam . . . 1727

Stock#:89309Map Maker:Homann

Date:1727Place:NurmbergColor:Hand ColoredCondition:VGSize:22.5 x 19.5 inches

## **Description**:

Nice example of Homann's map of Amsterdam, along with a striking birds-eye view of the city.

Marvelous panoramic view, flanked by scenes of commerce.

Amsterdam is shown after its period of explosive growth during the late 16th and 17th centuries, which saw it grow from a small port town to one of the most important centers of commerce and finance in Europe.

The key on the map identifies over 300 locations.