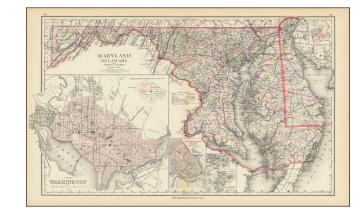

## Maryland & Delaware and the District of Columbia [large Washington inset]

Stock#: 89271 Map Maker: Gray

**Date:** 1886

**Place:** Philadelphia

**Color:** Color **Condition:** VG+

**Size:** 26.5 x 15.5 inches

## **Description:**

Detailed map of Maryland and Delaware colored by townships and showing towns, counties, rivers, railroads, and substantial additional details.

Large Washington inset.