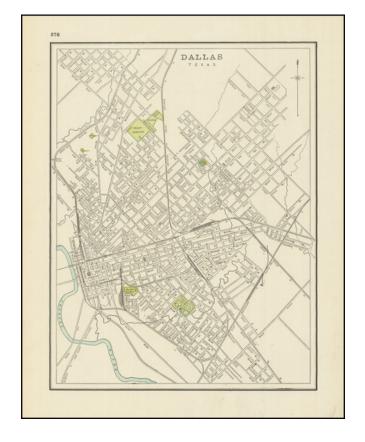

## **Description:**

A detailed plan of the city of Dallas highlighting major parks and cemeteries and showing a portion of the Trinity River as well as local creeks.

The first separate map of Dallas to appear in a Commercial Atlas and one of the few maps of Dallas published in the 19th century.