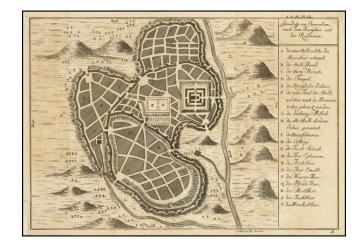

## [Jerusalem] Grundriss von Jerusalem nach dem Josephus und den Rabbinen

Stock#: 89266 Map Maker: Schleuen

Date: 1750 circaPlace: BerlinColor: Uncolored

**Condition:** VG

**Size:**  $13.5 \times 9$  inches

### Jerusalem according to Josephus and the Rabbis

Rare plan of the Jersualem with a key to the important sights at right, engraved in Berlin.

This is the first time we have ever seen this plan.