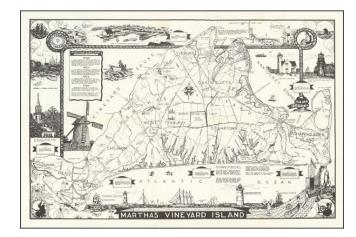

## **Description:**

A highly decorative folding map of the island. Many local place names are noted.

The map is surrounded by vignettes of local scenes including Edgartown and Menemsha harbors, East Chop beach club, three lighthouses, etc.