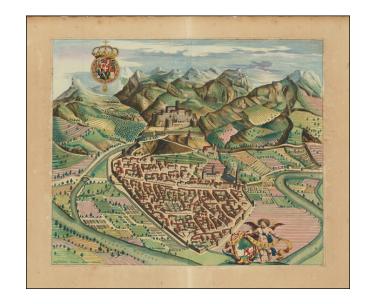

## Ormea lat. Ulmeta

Stock#: 89097 Map Maker: Blaeu

**Date:** 1682

Place: Amsterdam Colored Hand Colored

**Condition:** VG

**Size:** 21 x 17.5 inches

**Price:** \$ 345.00

## **Description:**

Exceptionally hand-colored example of finely engraved view of Ormea on the Tanaro River, in the Province of Cuneo, Piedmont, Italy.

The view was issued in Joan Blaeu's Italian town book, first published in Amsterdam in 1682.