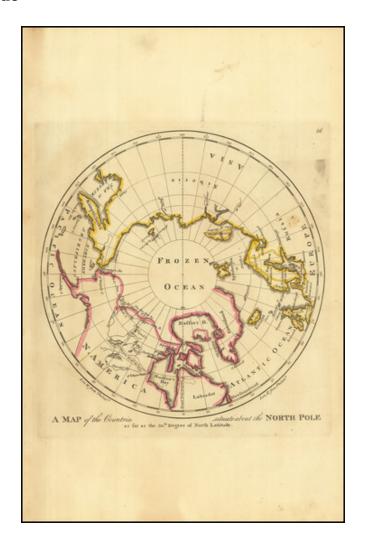

## A Map of the Countries situate about the North Pole as far as the 50th Degree of North Latitude

**Stock#:** 89014 **Map Maker:** Carey

**Date:** 1814

Place: Philidelphia Color: Outline Color

**Condition:** VG+

#### One of the Earliest American Polar Maps

Early American map showing the extent of explorations in the North Pole, with emphasis on the efforts to find a Northwest passage and Hearne's and MacKenzies' routes.

A curious note north of Russia showing a coastline discovered by Hunters.