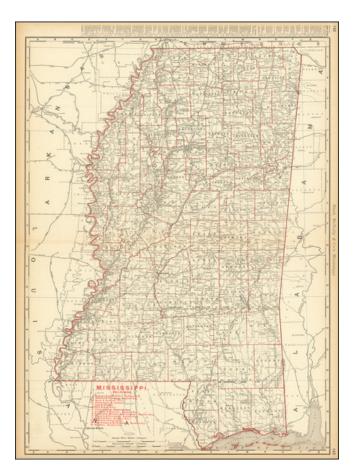

## **Description:**

Rand McNally's large double-page map of the state of Mississippi, published and printed in 1896.

The map shows the state in fine detail, with railroad lines, towns, rivers, and more all shown. Below the title of the map is a list of the railroads then operating in the state. Above the map is a population breakdown of the major cities in the state.