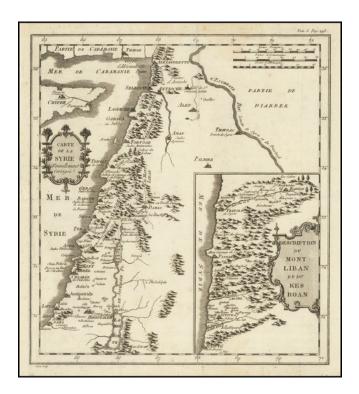

## Carte de la Syrie Nouvellement Corrigee. [Map of Syria, Newly Corrected]

| Stock#:<br>Map Maker: | 88996<br>Berey      |
|-----------------------|---------------------|
| Date:<br>Place:       | 1727 circa<br>Paris |
| Color:                | Uncolored           |
| <b>Condition</b> :    | VG+                 |
| Size:                 | 10 x 10.75 inches   |
| Price:                | SOLD                |

## **Description:**

Rare map of Syria and the Holy Land, published at the start of the 18th century by Claude-Auguste Berey.

The map shows the region in fine detail, with mountains, rivers, cities, and more all shown. The map includes an inset map fo the region around Lebanon, showing the cities of Tripoli and Beirut.