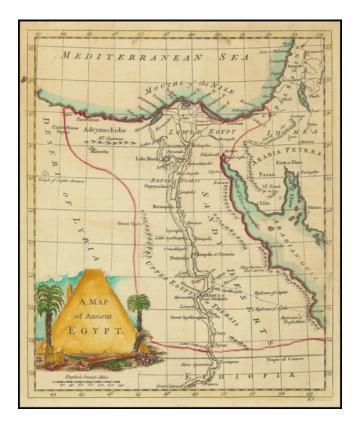

## **Description:**

Fine original antique map of Egypt during the classical period, showing the delimitations of the Lower Egyptian Empire as far as the Little Cataract.

The map shows the ancient names of cities along the Nile river, including Thebes, Ptolemais, and Memphis. Details extends to the Arabian Gulf and Palestine. Various temples and other monuments are shown.

This chart was engraved in London by R. W. Seale and printed in the middle of the 18th century.