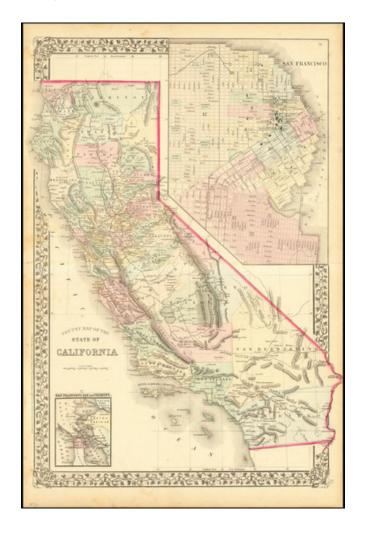

### County Map of the State of California (with Large inset plan of San Francisco)

Stock#: 88891 Map Maker: Mitchell Jr.

**Date:** 1871

Place: Philadelphia Colored Hand Colored

**Condition:** VG

**Size:** 14.5 x 21.5 inches

#### **Description:**

Attractive map of California, colored by county.

Predates a number of Southern California Counties. Includes a detailed inset plan of San Francisco, colored by wards. Shows towns, roads, railroads, rivers, lakes, mountains, missions, etc.

Decorative border. An attractive map from one of the most important 19th Century American Commercial map publishers.