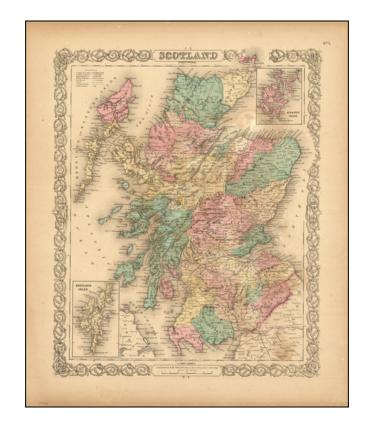

## **Description:**

Decorative and nicely detailed map of Scotland, colored by counties and showing towns, roads, railroads, rivers, mountains, islands, etc.

Insets of the Shetland Isles and the Orkney Isles. An excellent pre-Civil War map. JH Colton was one of the two pre-eminent American publishers of maps and atlases in the mid-19th Century.