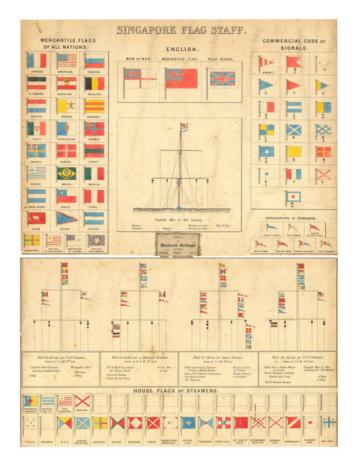

#### A Wonderful Singapore Rarity - With Interesting American Provenance.

An extremely flag chart for Singapore, recorded in no other examples, illustrating flags on vessels coming through Singapore during the 1870s.

The chart lists many national and maritime-related flags, including some very interesting examples (Sarawak, Sultan of Selangore, Maharajah of Johore, Straits Settlements, etc.)

The chart was owned by Richard Arthur, an American missionary to Bangkok in the early 1870s.

#### **Flags Shown**

The following national flags are illustrated:

- Sarawak
- Sultan of Selangore
- Maharajah of Johore
- Straits Settlements
- Siam
- China
- Japan
- · Buenos Ayres
- Chili
- Peru
- Greece
- Brazil
- Mexico
- Sweden
- Denmark
- Turkey
- Italy
- Portuguese
- Norway
- Netherlands
- Vatican City
- Spain
- N. Germany
- Austria
- Belgium
- France

### Singapore Flag Staff.

- United States
- Russia
- English Man of War
- English Mercantile Flag
- English Pilot Signal

#### Seven pennants are illustrated:

- Rabbit & Coney
- New Harbor
- Passed Sultan Shoal
- Man of War
- English Mail
- French from China
- P & O. Pennant

#### The Following "House Flags of Steamers" are illustrated:

- Patterson Simons & Co.
- Oriental Coal Coy.
- Fair Singapore
- Bangkok
- Peiho
- Rainbow
- P. & O.
- Jardine Matheson
- Royalist
- Apcar
- Boustead
- Japan
- Messageries Imperiales
- Ocean Line
- Telegraph
- Chow Phya
- Sir Bartle Frere
- Netherlands India Str.
- Burmah Line
- Whampoa & Co.

### Singapore Flag Staff.

- Diamond Line
- Far East