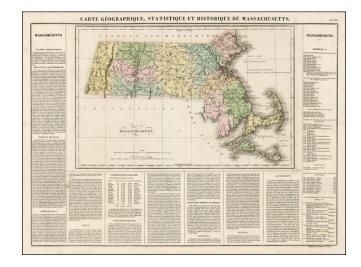

## Carte Geographique, Statisique et Historique De Massachusetts

Stock#: 8888 Map Maker: Buchon

**Date:** 1825 **Place:** Paris

Color: Hand Colored

**Condition:** VG+

**Size:** 24 x 17 inches

Price: SOLD

## **Description:**

Fine early map of Massachusetts, colored by county and showing the various towns, roads, rivers, bridges, and a host of other details.

One of the earliest obtainable maps of Massachusetts printed in Europe.

Surrounded by text describing the state, its population, governors, religion, education, commerce, climate, topography and other details. From the French edition of Carey & Lea's American Atlas.

The French edition is known for being a superior work, using better paper and a superior engraving technique.