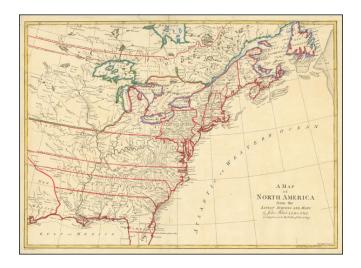

## A Map of North America from the Latest Surveys and Maps . . .

| Stock#:<br>Map Maker: | 88865<br>Blair     |
|-----------------------|--------------------|
| Date:                 | 1768               |
| Place:                | London             |
| Color:                | Outline Color      |
| <b>Condition:</b>     | VG                 |
| Size:                 | 22.5 x 16.5 inches |
| Price:                | \$ 1,200.00        |

## **Description:**

Detailed map of the British Colonies in North America, featuring Georgia, the Carolinas and Virginia with their boundaries extending to the Mississippi River.

The map provides a detailed look at the British Colonies, between the French & Indian War and the American Revolution. The map also notes the boundaries established by the Treaty of Utrecht and 3 different English Colonial Charters.