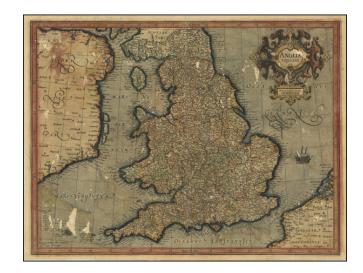

## **Anglia Regnum**

**Stock#:** 88851 **Map Maker:** Mercator

Date: 1619 circaPlace: AmsterdamColor: Hand Colored

**Condition:** Fair

**Size:** 18.5 x 14 inches

**Price:** \$ 245.00

## **Description:**

Gerard Mercator's map of the Kingdom of England, including Wales.

The map includes an ornate cartouche and a sailing ship.