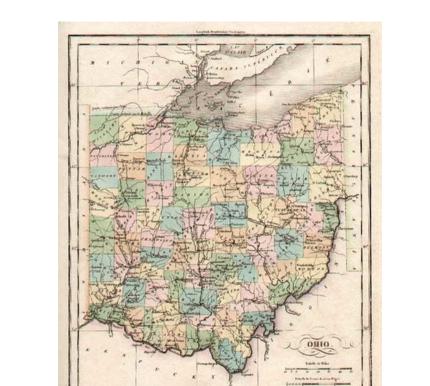

## **Description:**

Attractive map, colored by county and showing the various towns, roads, rivers, bridges, and a host of other detaails. Overall plate size is 24x17 inches, surrounded by text describing the state, its population, governors, religion, education, commerce, climate topography and other details. From the French edition of Carey & Lea's American Atlas. The French edition is known for being a superior work, using better paper and a superior engraving technique.