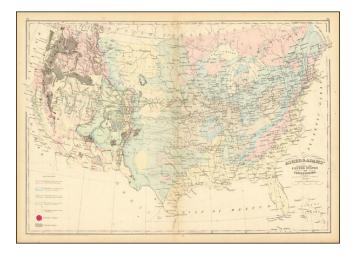

## Asher & Adams' Geological Map United States and its Territories

| Stock#:           | 88845          |
|-------------------|----------------|
| Map Maker:        | Asher & Adams  |
| Date:             | 1872           |
| Place:            | New York       |
| Color:            | Hand Colored   |
| <b>Condition:</b> | VG             |
| Size:             | 22 x 16 inches |
| Price:            | \$ 145.00      |

## **Description:**

Striking geological map of the United States exhibiting geological regions including Eozoic, Paleozoic, Carboniferous, Mesozoic, Cenozoic, and volcanic regions.