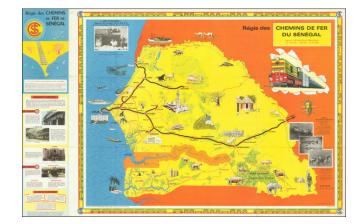

## **Description:**

Brightly colored pictorial map of Senegal, published in Dakar.

The map is illustrates the railroads and major roads of Senegal, with an interesting touristical overlay, emphasizing wild life, agriculture and tourism.

Three small photos at the right promote tours to Parc National Du Niokolo-Koba. At the left are promotional text for other tourism, including the Ile Goree and Dakar by Night.