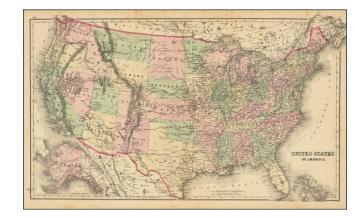

## **United States of America [Alaska inset]**

**Stock#:** 88562 **Map Maker:** Gray

**Date:** 1876

Place: Philadelphia Colored Hand Colored

**Condition:** VG

**Size:** 27.5 x 17 inches

**Price:** SOLD

## **Description:**

Detailed large format map of the United States by O.W. Gray, hand-colored by states and territories.

The map includes an inset of Alaska.

Shows towns, roads, railroads, mountains, rivers, Indian information, forts, etc.