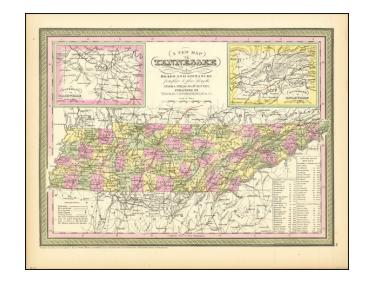

## **Description:**

Decorative map of Tennessee, published by Thomas, Cowperthwait & Co.

The map is hand colored by counties. Shows railroads, proposed railroads, major roads, distances, towns, rivers, etc.

A key shows the steamboat routes and distances. Large insets of Nashville and Knoxville.