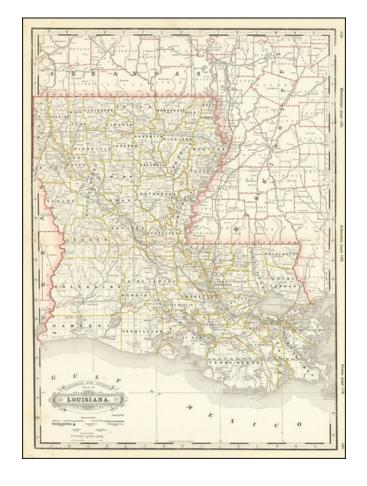

## **Railroad and County Map of Louisiana**

**Stock#:** 88475 **Map Maker:** Cram

Date: 1888Place: ChicagoColor: Outline Color

**Condition:** VG+

**Size:** 16.5 x 22 inches

**Price:** \$ 145.00

## **Description:**

Highly detailed map of Louisiana, from a Cram's Standard American Railway Atlas.

Shows counties, railroads, railway stations, township surveys, mountains, rivers, lakes, and a host of other early details. Also shows county seats, Money Order Post Offices and other commerce details.