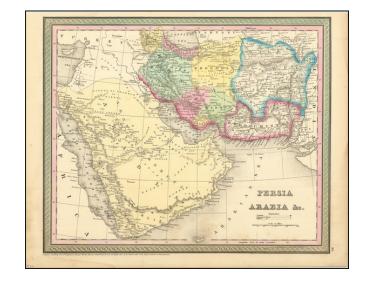

## **Description:**

Detailed map centered on the Arabian peninsula. published in Philadelphia by SA Mitchell.

The map provides a nice depiction of the "Arabia Deserta", with many place names and wells located.

In the Emirates, El Katif, Bahhreinm, Oozoomahb and Taroot are shown on the north coast, along with the so-called Pearl Bank.

Curiously few place names are shown in the area of Dubai and Abu Dhabi).