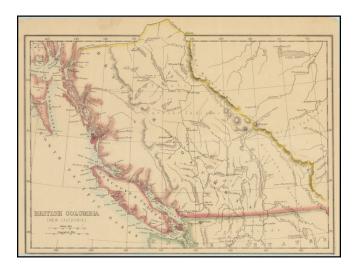

## Barry Lawrence Ruderman Antique Maps Inc.

7407 La Jolla Boulevard La Jolla, CA 92037

www.raremaps.com

(858) 551-8500 blr@raremaps.com

British Columbia (New Caledonia)

| Stock#:           | 88418                |
|-------------------|----------------------|
| Map Maker:        | Weller               |
| Date:             | 1858 circa           |
| Place:            | London               |
| Color:            | <b>Outline</b> Color |
| <b>Condition:</b> | Good                 |
| Size:             | 12 x 9 inches        |
| Price:            | SOLD                 |

## **Description:**

Interesting early map of British Columbia, published in about the year of the Fraser Gold Rush and the creation of the Colony of British Columbia.