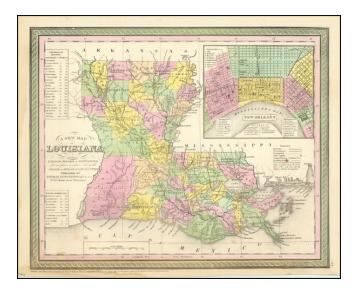

## A New Map Of Louisiana with its Canals, Roads, Distances from Place to Place, along the Stage & Steam Boat Routes . . .Large inset of New Orleans

Stock#:88324Map Maker:Thomas, Cowperthwait & Co.

Date:1854Place:PhiladelphiaColor:Hand ColoredCondition:VG+Size:14.5 x 11.5 inches

## **Description:**

Detailed and interesting map of Louisiana, hand colored by parish, from Thomas, Cowperthwait & Co.'s *New Universal Atlas.* 

The map is one of the best commercial atlas maps of Louisiana published during the period, showing towns, rivers, bays, lakes, railroads, swamps, etc. Table of Steam Boat routes and distances. Large inset map of New Orleans, colored by wards.