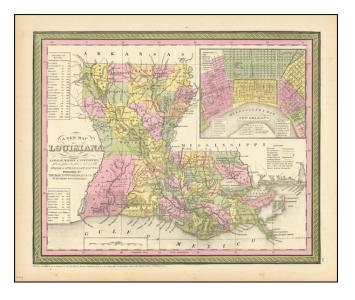

## A New Map Of Louisiana with its Canals, Roads, Distances from Place to Place, along the Stage & Steam Boat Routes . . .Large inset of New Orleans

Stock#:88323Map Maker:Thomas, Cowperthwait & Co.

Date:1854Place:PhiladelphiaColor:Hand ColoredCondition:VG+Size:14.5 x 11.5 inches

## **Description**:

Detailed and interesting map of Louisiana, hand colored by parish, from Thomas, Cowperthwait & Co.'s *New Universal Atlas.* 

The map is one of the best commercial atlas maps of Louisiana published during the period, showing towns, rivers, bays, lakes, railroads, swamps, etc. Table of Steam Boat routes and distances. Large inset map of New Orleans, colored by wards.