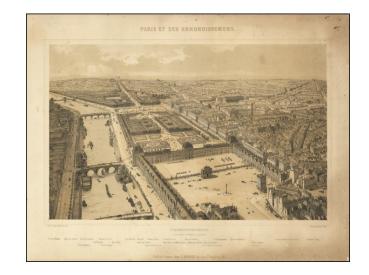

#### Rare Lithograph View of the First Arrondissement in 1840.

Great lithographed view of Paris focusing on the Louvre and showing the heart of the city in the Rive Droite. The detail is fabulous with the foreground showing the Tuileries, the Jardin du Carrousel, the Place Vendome, L'Eglise de la Madeleine, and many other sites. The extent of the First Arrondissement is shown using lighter tinting while surrounding neighborhoods are shown darker. The boundaries of this neighborhood have changed somewhat in the intervening century and a half, although its core remains much the same.

The geometric layout of the city is richly evident. The perspective, along with the titling that states that the view was drawn from above the Louvre, suggests that the view was based on one sketched in a Montgolfiere.

This print came from a set produced by the Sebastian Avanzo publishing house, lithographed by Jules Arnout, and drawn by Nicolas Chapuy. The set, *Paris et ses Arrondissemens*, shows each of the twelve districts of Paris in magnificent detail, with building-by-building demarcation easily visible and detail extending to individual windows and features. The images produced as part of this project are a remarkable preservation of the nineteenth-century layout of the city and came nearly exactly one hundred years after the previous **great aerial view of the city produced under Michel-Étienne Turgot**.