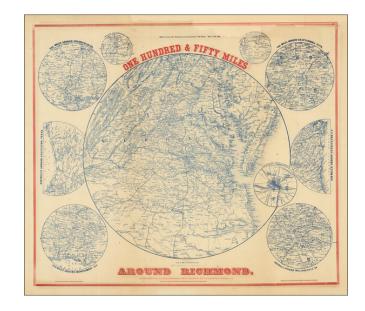

## One Hundred & Fifty Miles Around Richmond

**Stock#:** 88225 **Map Maker:** Magnus

Date: 1864Place: New YorkColor: Condition: Good

**Size:** 30.5 x 26.5 inches

**Price:** SOLD

#### American Civil War Progress Map Intended For American and German Language Readers

Scarce regional map of the area around Richmond, with 9 inset maps showing the 100 miles around Milledgeville, GA; 250 miles around Charleston, SC; 100 miles around Chattanooga, Tenn; Fortifications around Richmond; 200 miles around Montgomery, Ala, 250 Miles around Galveston, Texas; 225 miles around Vicksburg, Miss; and the Memphis and Nashville areas.

Also includes portraits of 3 Civil War Generals.

The map is dedicated to the gallant soldiers fighting to suppress the rebellion and includes German text at the bottom center.

This example notes that it is the 11th edition.