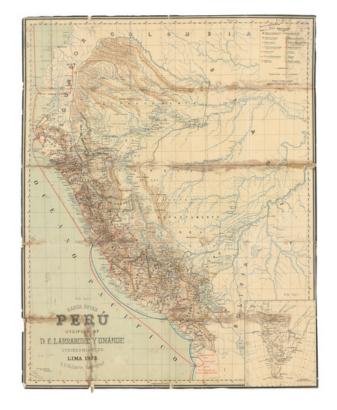

### Karte Ofver Peru Utgifven D.E. Larrabure y Unnanue Utrikesminister. Lima 1903.

Stock#: 88215 Map Maker: Beluarte

Date: 1903Place: LondonColor: ColorCondition: Fair

**Size:**  $30 \times 37$  inches

**Price:** \$ 675.00

#### Rare Swedish Language Map of Peru

Fascinating map intended to promote the interests of Peru, published in Southampton.

Published in a number of languages, including English and Swedish, the map devised by Eduardo Higginson, Peru's Consul General in Southampton, England, published on the orders of the country's foreign minister, Eugenio Larrabure y Unánue, as a public relations item showcasing Peru's economic and natural features and its sweeping boundary claims with respect to its disputed frontiers with Ecuador, Brazil and Bolivia.

The map was designed by Lima mapmaker Rafael E. Baluarte and published in England by George Philip & Son; the verso featuring a lengthy textual description of Peru; the present example being a German edition of a work that was issued in four languages.