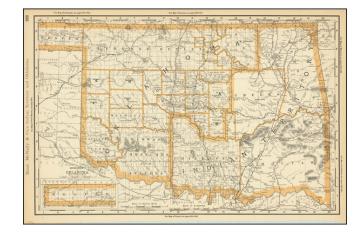

## Rand McNally & Co's Indian Territory and Oklahoma

**Stock#:** 88175

Map Maker: Rand McNally & Company

Date: 1892Place: ChicagoColor: Condition: VG

**Size:** 19 x 12.25 inches

**Price:** SOLD

## **Description:**

Detailed map of Oklahoma and Indian Territory, during the brief period where the two were separately delineated.

The map shows Native American Reservations, railroads, stations, Military Reservations, towns, Post offices and other details.