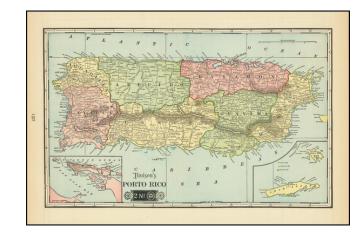

## **Tunison's Porto Rico**

**Stock#:** 88169 **Map Maker:** Tunison

**Date:** 1887

Place: Jacksonville, IL

**Color:** Color **Condition:** VG+

**Size:** 13 x 8 inches

**Price:** SOLD

## **Description:**

Detailed map of Puerto Rico, from Tunison's atlas.

Shows towns, roads, rivers, ports, points, railroads, mountains, shipping routes, etc. Large inset showing the harbor at San Juan, with a second inset of Culebra and Crab Island.