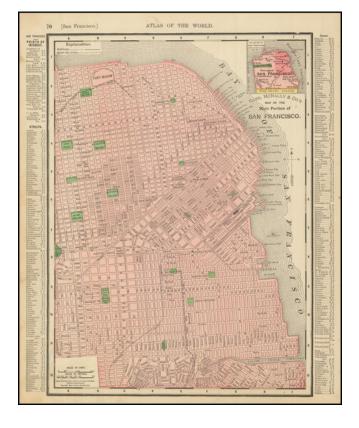

## Map of the Main Portion of San Francisco

**Stock#:** 88155

Map Maker: Rand & McNally

Date: 1895Place: ChicagoColor: Condition: VG+

**Size:** 11 x 13 inches Including Text

**Price:** \$ 125.00

## **Description:**

Detailed map of San Francisco, showing towns, wharfs, rail lines, street car lines, roads, buildings, etc.

Includes a key with points of Interest, Streets, etc.