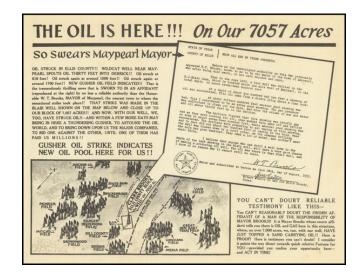

## (Texas Oil Promotional) The Oil is Here!!! On Our 7057 Acres

**Stock#:** 88139

Map Maker: Anonymous

**Date:** 1931

**Place:** n.p. (Ellis County, Texas?)

Color: Uncolored

**Condition:** VG+

Size:

## **Description:**

Map-illustrated handbill aggressively promoting investment in oil exploration south of Dallas, in Ellis County, Texas.

To call the text over-earnest is probably an understatement. The printer presumably ran out of exclamation points and capital letters by the time they had finished setting the handbill. The author places particular emphasis on the "sworn affidavit" of the mayor of Maypearl: "You CAN'T REASONABLY DOUBT THE SWORN AFFIDAVIT OF A MAN OF THE RESPONSIBILITY OF MAYOR BROOKS!!"

The map describes the lease as "Clark Brooks Ellis County Block and Well - on 7000 Ac."