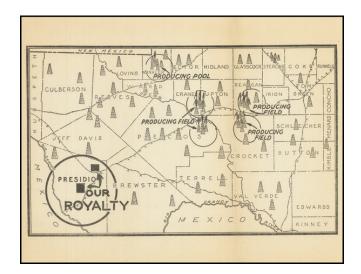

## **Description:**

Intriguing separately-issued promotional map of West Texas, focusing on two oil royalties in Presidio County, and comparing them with producing oil fields to the northeast.

The map has nothing in the way of identifying marks that would allow us to identify the maker, but it was probably produced around 1926, probably for a Fort Worth-based oil speculation firm.

An interesting artifact from the speculative early days of West Texas oil exploration.