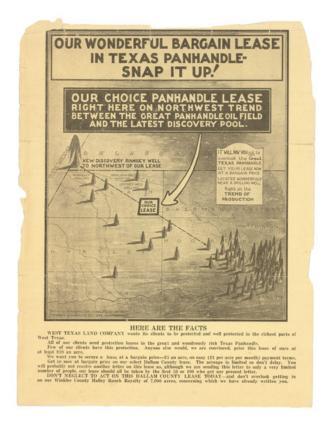

## (Texas Oil Promotional) Our Wonderful Bargain Lease in Texas Panhandle - Snap it Up!

| Stock#:<br>Map Maker:     | 88131<br>Anonymous               |
|---------------------------|----------------------------------|
| Date:<br>Place:<br>Color: | 1926 circa<br>n.p. (Fort Worth?) |
| Condition:<br>Size:       | VG                               |

## **Description**:

Map-illustrated handbill promoting shares in an oil lease in Dallam County in the Texas Panhandle.

The map has a nice bird's-eye view quality and shows many oil derricks scattered around the region.