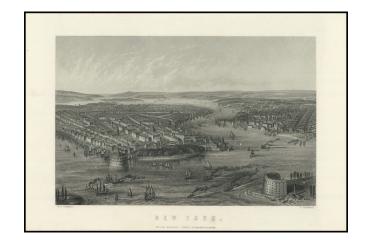

## **Description:**

Scarce stell engraved view of New York City from the southeast, drawn by G.F. Sargent and engraved by G. Greatbach.

The view was issued by William Mackenzie, but also issued by William Rae McPhun in Dublin, with the title "City of New York."