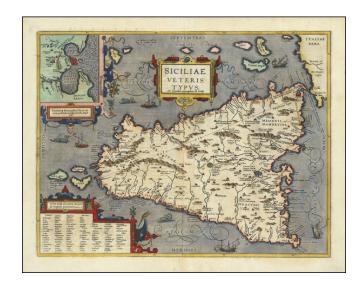

## **Description:**

Striking example of Ortelius' map of Sicily, from Ortelius' *Theatrum Orbis Terrarum*, the first modern atlas of the world.

Includes an inset map of Syracuse and a list of the towns in the lower left. Sea monsters and ships are depicted in the seas.

Ortelius based this map on Gastaldi's 1545 map of Sicily.