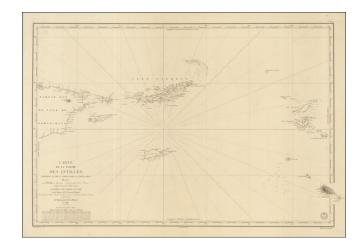

# [Virgin Islands, Puerto Rico, St. Barths, etc.] Carte de la partie des Antilles comprise entre St. Christophe et Porto-Rico Dressee par Mr. Keller . . . 1843

**Stock#:** 87755

Map Maker: Depot de la Marine

## **Description:**

Finely executed French sea chart centered on the Virgin Islands, published in Paris.

The chart provides a nice regional overview, including details on smaller islands, soundings, anchorages and sailing channels throughout the Virgin Islands.