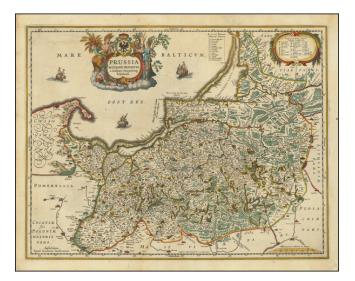

## Prussia Accurate Descripta a Gasparo Henneberg Erlichensi

| Stock#:<br>Map Maker: | 87724<br>Jansson     |
|-----------------------|----------------------|
| Date:                 | 1640                 |
| Place:                | Amsterdam            |
| Color:                | Hand Colored         |
| <b>Condition</b> :    | VG                   |
| Size:                 | 19.25 x 14.75 inches |
| Price:                | \$ 495.00            |

## **Description:**

Finely colored example of Jansson's map of Poland, Latvia, Lithuania, Estonia and contiguous parts of Germany.

Includes two large decorative cartouches, coat of arms and 3 sailing ships.