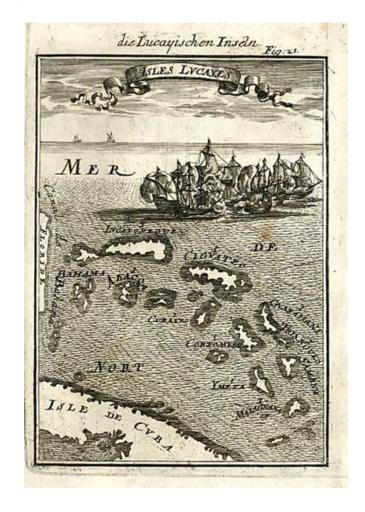

## **Isles Lucayes**

**Stock#:** 8761 **Map Maker:** Mallet

Date: 1686
Place: Frankfort
Color: Uncolored

**Condition:** VG+

**Size:**  $6 \times 4.5$  inches

**Price:** SOLD

## **Description:**

Decorative map of the Bahamas and Cuba, with a marvelous battle scene in the background. From Mallet's monumental Description de l' Univers, first published in Paris in 1683, perhaps the greatest work of its kind in the 17th Century.