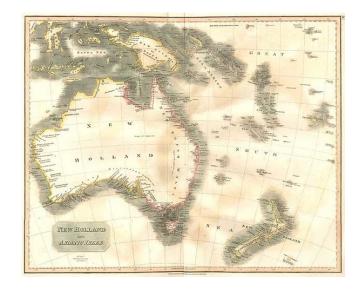

## **New Holland and Asiatic Isles**

Stock#: 8744 Map Maker: Thomson

Date: 1814
Place: Edinburgh

Color: Hand Colored

**Condition:** VG

**Size:** 21 x 18 inches

**Price:** SOLD

## **Description:**

Striking large format map of Australia, New Zealand and the Southe Pacific, extending to Fiji, the Solomons, Papua New Guinea, Timor and the Celebs. One of the the earliest large format English Atlas maps to cover this region. Small marginal tear near the lower centerfold just touching the image, else a nice wide margined example.