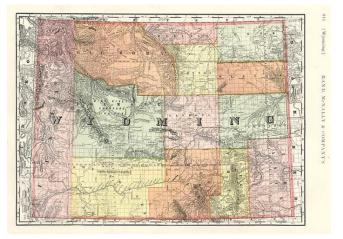

## Wyoming

| Stock#:                                          | 8739                                                      |
|--------------------------------------------------|-----------------------------------------------------------|
| Map Maker:                                       | Rand McNally & Company                                    |
| Date:<br>Place:<br>Color:<br>Condition:<br>Size: | 1891<br>Chicago<br>Hand Colored<br>Fine<br>19 x 13 inches |
|                                                  |                                                           |

## **Description:**

Large format detailed map showing towns, rivers, railroads, mountains, lakes, etc. Beautifully colored with many statistics. From Rand Mc Nally & Sons Business Atlas .