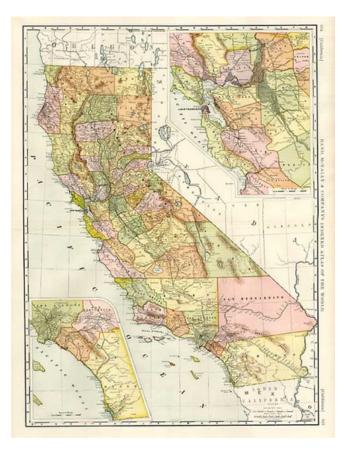

## California

| Stock#:           | 8738           |
|-------------------|----------------|
| Map Maker:        | Rand & McNally |
| Date:             | 1892           |
| Place:            | Chicago        |
| Color:            | Outline Color  |
| <b>Condition:</b> | Fine           |
| Size:             | 26 x 19 inches |
| Price:            | SOLD           |

## **Description:**

Highly detailed map of California, with insets of the LA Basin (including Orange County!) and partr of San Diego and San Bernardino Counties and larger inset of the Bay Area. Shows towns, roads, rivers, lakes, mining areas, mountains, islands and a host of other details. A striking large format map.