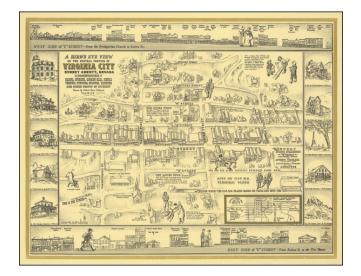

#### **Description:**

Finely executed pictorial map / birds eye view of Virginia City, drawn by Robert Lewis Richards and lithographed by the Silver State Press in Reno.

The map is a fine combination of historical vignettes and meticulous recreation of Virginia City during its boom years.

At the center of the map, Richards illustrates downtown Virginia City, with street names, the route of the Virginia & Truckee Railroad, the Old Red Light District, main commercial streets and residential sections noted, along with vignettes showing Virginia City life, including a bull at the bottom left, labeled "A Washoe Canary."

Along the top and bottom are profile views of the major commercial establishments, labeled "The East Side of C Street" and the "West Side of C Street".

Along the sides, important buildings are shown, including the Nevada Brewery, Savage and Chollar Mine Offices and Fourth Ward School.