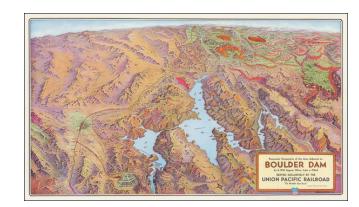

#### **Boulder Dam & Environs**

Striking panoramic view of the Nevada, Utah, and Arizona desert, from Las Vegas to the Grand Canyon, published by the Union Pacific Railroad.

The map extends east to the Union Pacific Grand Canyon Lodge on the north rim of the Grand Canyon. To the west, Las Vegas is shown.

In the north, Bryce Canyon and Zion appear.