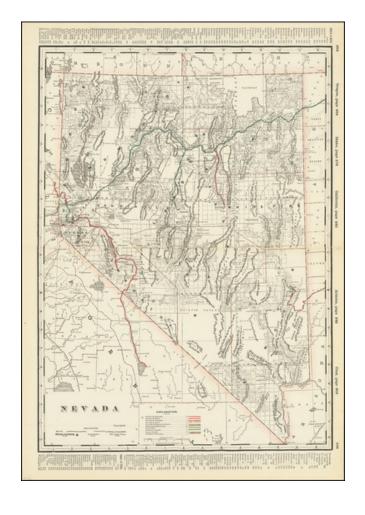

### **Description:**

Detailed railroad map of Nevada, showing counties, railroad lines, towns, Indian reservations, rivers, lakes, mountains, creeks, deserts and a host of other information.

Includes a list of the 9 railroads (color coded) operating in Nevada Territory, including:

- Carson & Colorado RR
- Eureka & Palisade RR
- Lake Tahoe Narrow Gage RR
- Nevada Central RR
- Nevada-Oregon-California RR
- Nevada Southern RR

### Nevada

- Ruby Hill RR
- Southern Pacific RR
- Virginia & Truckee RR

The map appeared in Cram's Standard American Railway Atlas.