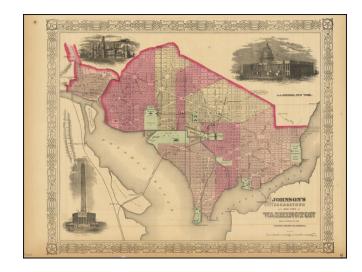

## **Description**:

Decorative antique map of Washington D.C. and Georgetown, with excellent detail and insets of several area monuments.

One of the most decorative maps of Washington D.C. during the Civil War to appear in a commercial atlas.

The map includes inset images of the U.S. Capitol, the Smithsonian Institution, and the Washington Monument.